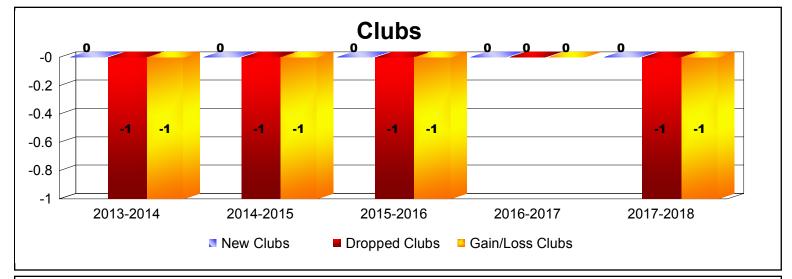

District 201N4 As of June 2018 Cumulative

| Year      | New<br>Clubs | Dropped<br>Clubs | Gain/<br>Loss<br>Clubs | New<br>Members | Charter<br>Members | Reinstate<br>Members | Transfer<br>Members | Total<br>Member<br>Added | Total<br>Members<br>Dropped | Gain/<br>Loss<br>Members |
|-----------|--------------|------------------|------------------------|----------------|--------------------|----------------------|---------------------|--------------------------|-----------------------------|--------------------------|
| 2013-2014 | 0            | -1               | -1                     | 96             | 1                  | 3                    | 5                   | 105                      | -160                        | -55                      |
| 2014-2015 | 0            | -1               | -1                     | 129            | 0                  | 4                    | 4                   | 137                      | -114                        | 23                       |
| 2015-2016 | 0            | -1               | -1                     | 66             | 3                  | 5                    | 1                   | 75                       | -150                        | -75                      |
| 2016-2017 | 0            | 0                | 0                      | 87             | 0                  | 3                    | 6                   | 96                       | -126                        | -30                      |
| 2017-2018 | 0            | -1               | -1                     | 88             | 2                  | 2                    | 14                  | 106                      | -141                        | -35                      |
| Average   | 0            | -1               | -1                     | 93             | 1                  | 3                    | 6                   | 104                      | -138                        | -34                      |