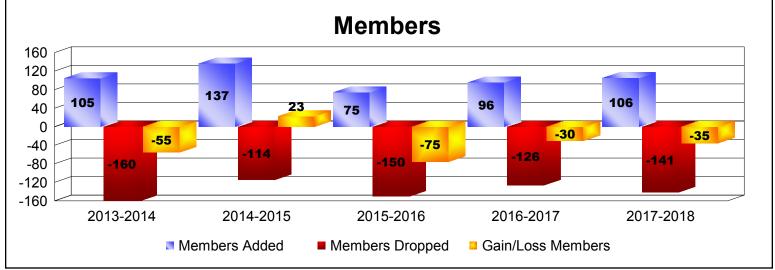

District 201N4 As of June 2018 Cumulative

| Year      | New<br>Clubs | Dropped<br>Clubs | Gain/<br>Loss<br>Clubs | New<br>Members | Charter<br>Members | Reinstate<br>Members | Transfer<br>Members | Total<br>Member<br>Added | Total<br>Members<br>Dropped | Gain/<br>Loss<br>Members |
|-----------|--------------|------------------|------------------------|----------------|--------------------|----------------------|---------------------|--------------------------|-----------------------------|--------------------------|
| 2013-2014 | 0            | -1               | -1                     | 96             | 1                  | 3                    | 5                   | 105                      | -160                        | -55                      |
| 2014-2015 | 0            | -1               | -1                     | 129            | 0                  | 4                    | 4                   | 137                      | -114                        | 23                       |
| 2015-2016 | 0            | -1               | -1                     | 66             | 3                  | 5                    | 1                   | 75                       | -150                        | -75                      |
| 2016-2017 | 0            | 0                | 0                      | 87             | 0                  | 3                    | 6                   | 96                       | -126                        | -30                      |
| 2017-2018 | 0            | -1               | -1                     | 88             | 2                  | 2                    | 14                  | 106                      | -141                        | -35                      |
| Average   | 0            | -1               | -1                     | 93             | 1                  | 3                    | 6                   | 104                      | -138                        | -34                      |